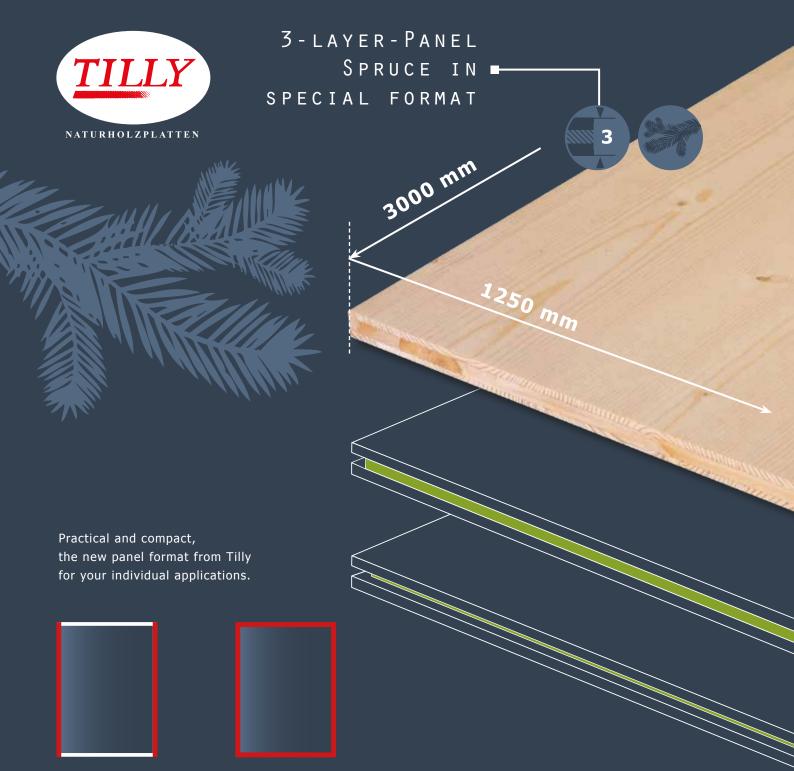

## **OPTION 1:**

Additional processing with tongue&groove/chamfer on both longitudinal panel edges Panel top format:

3000 mm length x 1225 mm width

OPTION 2:

Additional processing with tongue&groove/chamfer circumferential four-sided

Panel top format:

2975mm length x 1225mm width

Tongue&groove/chamfer is also available in other panel formats, panel thicknesses and types of wood.

| Quality classes          | B/C+ (other qualities on request)    |
|--------------------------|--------------------------------------|
| Length                   | 3000 mm                              |
| Width                    | 1250 mm                              |
| Panel thickness          | 19 mm (other thicknesses on request) |
| Top layer<br>thicknesses | 5,5 mm                               |
| Technical class          | SWP/2 S L3                           |